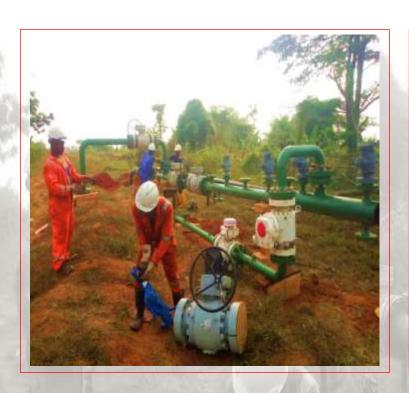

EPCI includes:

- Pipeline Construction
- Compressor Shelter
- EOT Cranes (5T 20T)
- Plant Decommissioning
- Firewater & Foam Protection
- Prepaid Gas Metering Solutions
- Piping Fabrication
- Corrosion Protection





redging and marine operations are part of our day-to-day activities. We have fully stocked floating plants, tugs, booster pumps, hoses, pipes, cutters etc.

We have carried out several land reclamation, water channel desilting and maintenance.

In addition to the dredging and marine operations we also provide the following equipment support services to other vendors:

- Swamp Buggies
- Excavator
- Bulldozer
- Dredgers
- Bulletproof Tugs & Boats
- Dumpers
- Payloaders
- Grader





## EGBOAMA WELL4T – LOCATION PREPARATION









## OBEN FLOW STATION PIG TRAP INSTALLATION









## OBEN AG COMPRESSOR INSTALLATION









# OGPOOC COMPRESSOR SHELTER FABRICATION