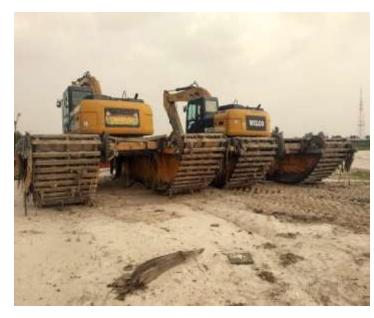

redging and marine operations are part of our day-to-day activities. We have fully stocked floating plants, tugs, booster pumps, hoses, pipes, cutters etc.

We have carried out several land reclamation, water channel desilting and maintenance.

In addition to the dredging and marine operations we also provide the following equipment support services to other vendors:

- Swamp Buggies
- Excavator
- Bulldozer
- Dredgers
- Bulletproof Tugs & Boats
- Dumpers
- Payloaders
- Grader